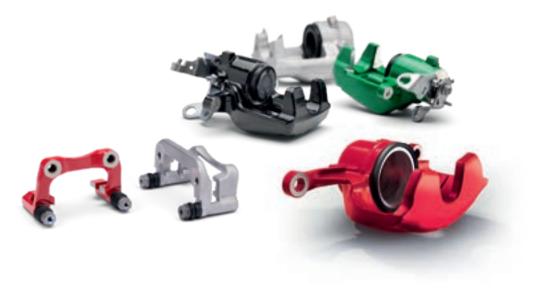

## RANGE UPDATE TRW PAINTED CALIPERS, ELECTRIC PARK BRAKES AND CARRIERS

TRW True Original products such as brake calipers, electric park brakes (EPB) and carriers are available in a range of colors to match the specific OE fitment, when supplied as new.

Fit TRW True Originals in your workshop.

Find what you need quickly right now along with repair instructions for all products, at **trwaftermarket.com/en/catalogue** 

Match the OE fitment! Below are some examples of the color range:

| COLOR | NAME             |
|-------|------------------|
|       | Jet black        |
|       | Gentian blue     |
|       | Ultramarine blue |
|       | Green blue       |
|       | Traffic grey     |
|       | Mint green       |
|       | Traffic red      |
|       | Traffic yellow   |