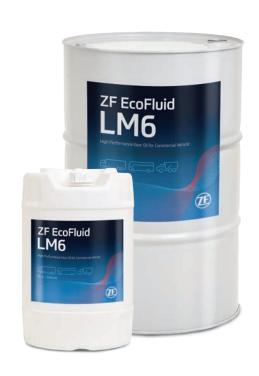

# Commercial Vehicle Manual Transmission Lubricant ZF EcoFluid LM6

## Type of application

Commercial Vehicle with Manual Transmission.

## Main features and applications

- GL-4 80W90
- Suitable for all light- moderate duty trucks/pickups/ minibuses/tractors with manual transmissions.
- Vehicle with manual transmission systems fitted with synchromesh.
- Medium wearing rate like light duty commercial vehicles. Not suitable for heavy duty hypoid axles.

## Oil product number

18L: 5961 308 734 200L: 5961 308 735