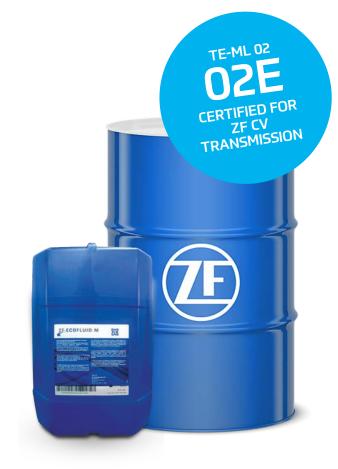

Fully Synthetic ZF Commercial Vehicle Transmission

Lubricant ZF EcoFluid M

#### Type of application

All types of commercial vehicle with manual and automatic manual transmission.

# Main features and applications

- High-performance fully synthetic base oil and specially formulated additives, developed specifically for ZF mechanical transmissions.
- Compatibility with the full range of ZF mechanical/ automatic mechanical transmissions for various application, providing all-around protection and effectively extending the transmission lifespan.
- ZF TE-ML certified lubricant products for more confidence and reliability.

#### Oil product number

20L: 0671 090 384 208L: 0671 090 385