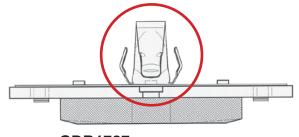

## Noise Occurrence on GDB1363 and GDB1431

GDB1363 and GDB 1431 are chamfered on one side. The reason for this is to minimise noise. The arrow indicates the disc forward rotation. If the Brake Pads are not fitted as shown above, noise will occur. To ensure the correct fitment in future TRW will print indicator arrows on the back plate.