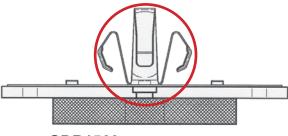

## Noise Occurrence on GDB1363 and GDB1431

GDB1363 and GDB 1431 are chamfered on one side. The reason for this is to minimise noise. The arrow indicates the disc forward rotation. If the Brake Pads are not fitted as shown above, noise will occur. To ensure the correct fitment in future TRW will print indicator arrows on the back plate.