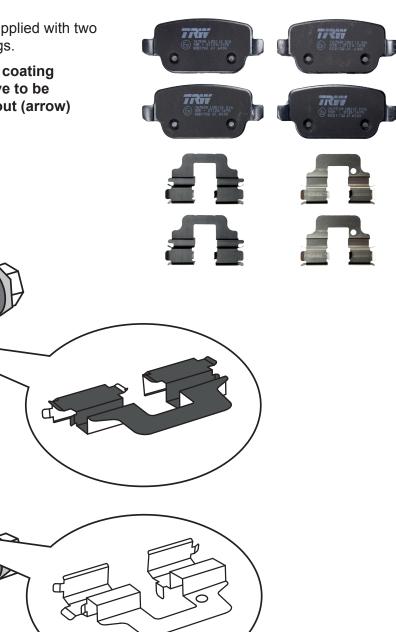

## Installation position of the pad retaining springs - GDB1732

The TRW brake pad set GDB1732 is supplied with two different versions of pad retaining springs.

The pad retaining spring with rubber coating (charcoal coloured coating) each have to be mounted where the brake disc runs out (arrow) during forward drive.