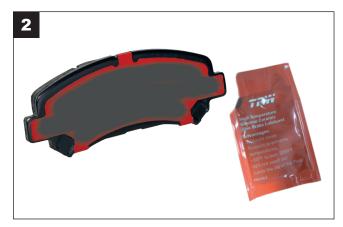

#### DTEC pads with additional shims

Some of our TRW DTEC brake pads have to be mounted with additional noise reducing shims. This Service Information describes the process and the correct positioning of the shims for installation of the brake pads.

- 1. The brake pads are fitted with a red noise reducing shim on the back plate during production.
- 2. Apply the supplied grease to the red shim on the back plate of the brake pad.

  Note: The contents of the supplied tube have to be used up completely and distributed evenly between all four brake pads!
- 3. Mount the metal damping shim on the brake pad.
- 4. The brake pad has now been prepared for mounting in the brake calliper.

Ensure correct seating of both shims when installing the pads. It has to be possible to insert the brake pads into the caliper slot without resistance!

Service Information XZS159