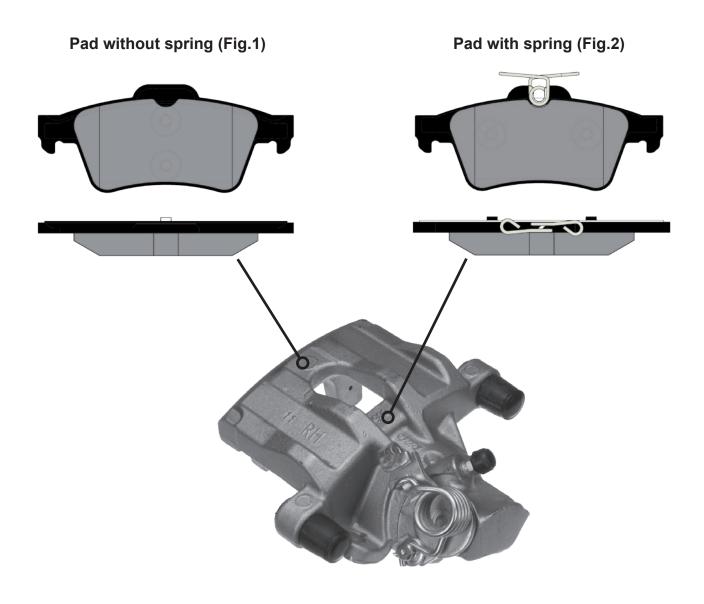

## **Brake Pad Set GDB1621 Ford Rear Axle**

#### Position of brake pad with spring

To ensure the most efficient function of the brake pads, it is important that the brake pad with spring (Fig.2) is mounted at the piston side of the brake caliper.

Incorrect mounting of the brake pads leads to noise, increased wear and possibly reduced brake performance.