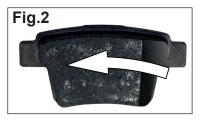

Remove the adhesive foil from the chamfered pads before installation (**Fig.1**)

NOTE: in order to achieve a good bonding, thoroughly clean the piston contact surface!

Following the advices above, the pads are installed in a way, that the chamfers are placed against the rotating direction of the brake disc during forward driving (**Fig.2**)