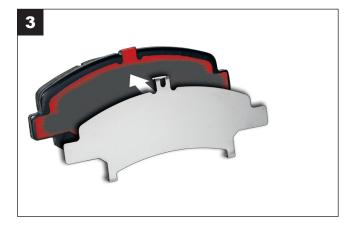

- 1. The brake pads are fitted with a red noise reducing shim on the back plate during production.
- 2. Apply the supplied grease to the red shim on the back plate of the brake pad.

  Note: The contents of the supplied tube have to be used up completely and distributed evenly between all four brake pads!
- 3. Mount the metal damping shim on the brake pad.
- 4. The brake pad has now been prepared for mounting in the brake calliper.

Ensure correct seating of both shims when installing the pads. It has to be possible to insert the brake pads into the caliper slot without resistance!

Service Information XZS159