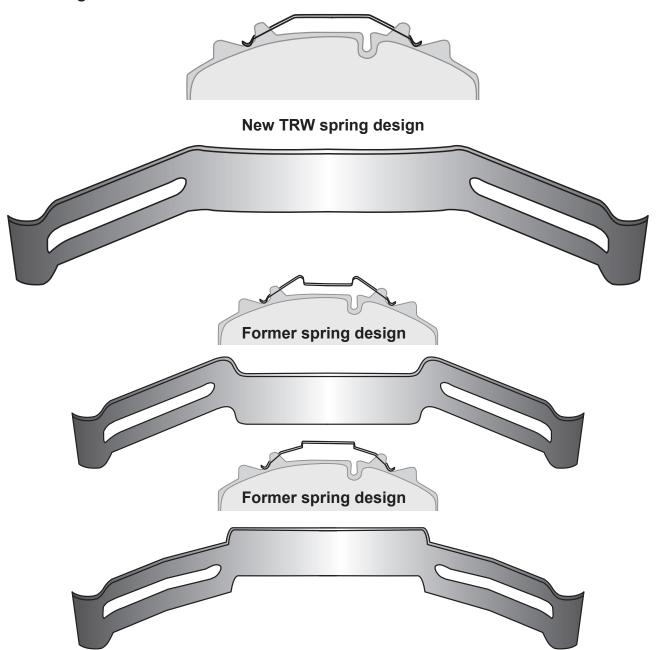

# Pad retaining spring - design change

Due to the continuous improvements of the whole product portfolio, TRW changed the design of the pad retaining springs, delivered with the following brake pad applications:

GDB5095 - GDB5069 - GDB5094 - GDB5084

Please note, that the new design is fully interchangeable with the former TRW, or the OE design!