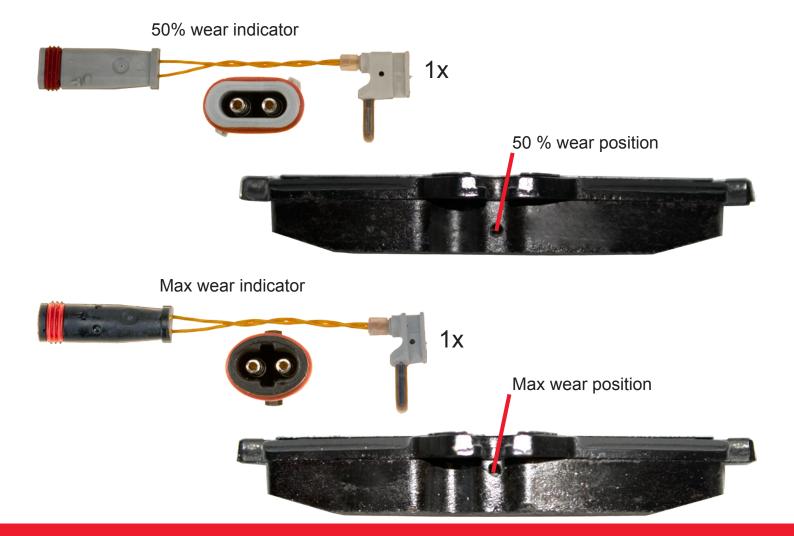

## GDB1542/1599 with two different warning cables

In the box of GDB1542/1599 you will find two types of wear indicator cables and two pads with holes drilled in different locations to accommodate them.

One pad has a hole which is for 50% wear indication. If the disc is in contact with the sensor, the pad wear reached 50%. This information will be stored in the ECU. The driver will not receive an indication.

The other drilled pad has a hole for maximum wear indication. When this indicator senses that the pad is at the preset maximum wear, a warning light in the vehicle is illuminated constantly. The pads will then need to be changed.

Note: the indicators have different plugs to prevent them being connected incorrectly.