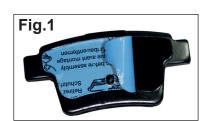

Remove the adhesive foil from the chamfered pads before installation (**Fig.1**)

NOTE: in order to achieve a good bonding, thoroughly clean the piston contact surface!

Following the advices above, the pads are installed in a way, that the chamfers are placed against the rotating direction of the brake disc during forward driving (**Fig.2**)