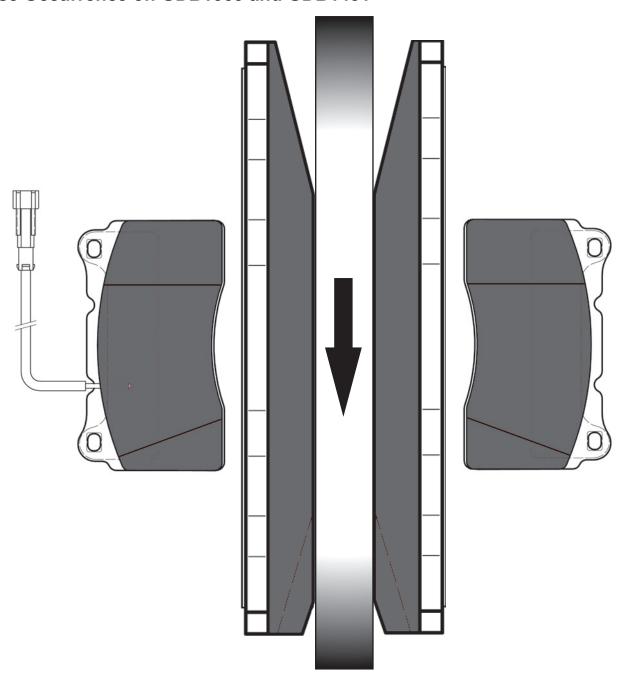

## Noise Occurrence on GDB1363 and GDB1431

GDB1363 and GDB 1431 are chamfered on one side. The reason for this is to minimise noise. The arrow indicates the disc forward rotation. If the Brake Pads are not fitted as shown above, noise will occur. To ensure the correct fitment in future TRW will print indicator arrows on the back plate.