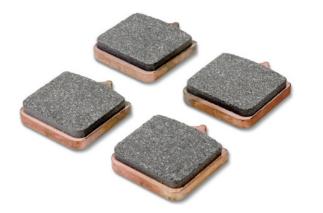

#### **DISC BRAKE PADS**

Whether racer, tourer, enduro or roadster – we have suitable brake pads to optimise the braking performance of current BMW models. Many test results prove TRW-Lucas sintered brake pads are usually superior to the original pads! In addition to replacing organic or sintered metal pads, top quality compounds on a carbon or sintered carbon base are available for sports riders with special requirements.