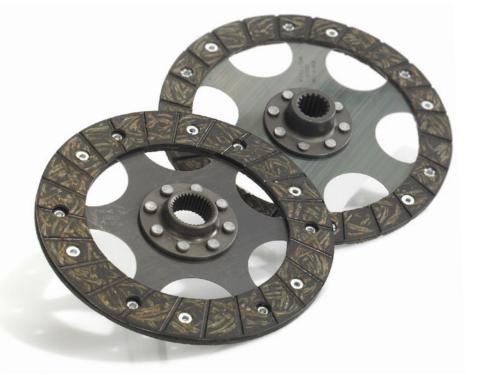

#### CLUTCHES

In addition to the dry clutch typical for BMW, the range of clutch spare parts comprises high quality oil bath friction plate sets and the "all inclusive clutch superkit". This includes the friction plate set, the steel plates, springs and the gasket. All components are perfectly matched to each other.