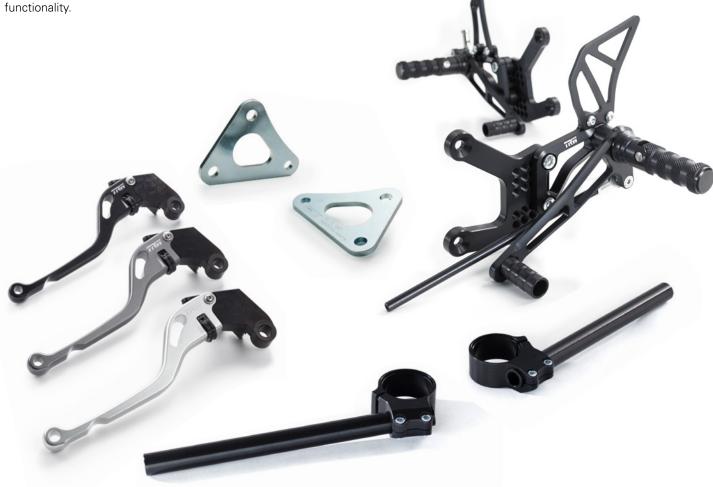

#### PERFECT ERGONOMICS

Even a BMW can be improved, adapted precisely to its rider and his requirements. For example, different sports handlebars, brake and clutch levers, rear sets as well as ride height raising and lowering kits. The TRW-Lucas rear sets for RR models are a visually and technically perfect match. They offer multiple adjustment options – with or without race shifting – and precise functionality.