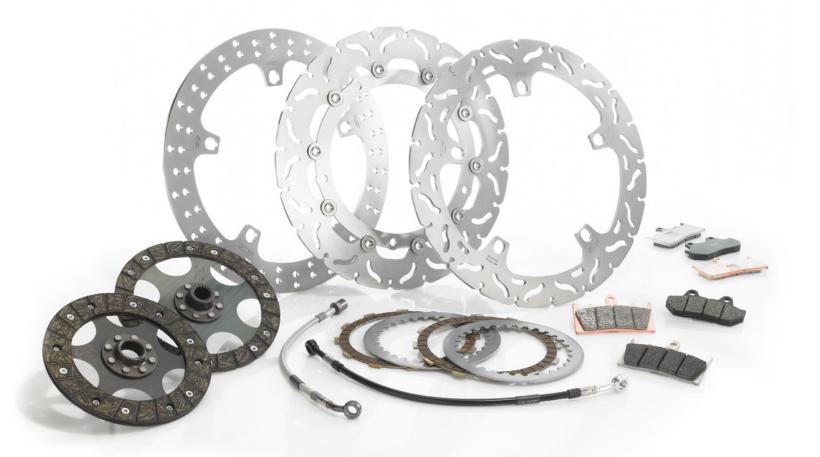

#### BETTER PERFORMANCE

BMW riders appreciate the reliability and superior technology of their bikes. TRW-Lucas offers a customised range of brake components, clutches and steel-braided lines for BMW motorcycles. Whether fixed or floating brake discs, sintered or organic brake pads, wet or dry clutch, steel-braided lines for brake and clutch – the quality products from TRW-Lucas can optimise the technology and appearance of virtually any BMW. The result: brakes with superior performance, precise control and extreme durability; clutches with reliable transmission of forces and comfortable operation for any application.

#### **BRAKE DISCS**

TRW-Lucas offers a range of different brake discs to optimise the BMW braking system. In addition to replacing fixed disc versions, the fully floating "SP" or "RAC-SP" brake discs offer best performance and service life for racing.

All brake disc versions are offered with a round outer contour or with the sporty RAC design. All systems offer perfect deceleration and optimised performance.