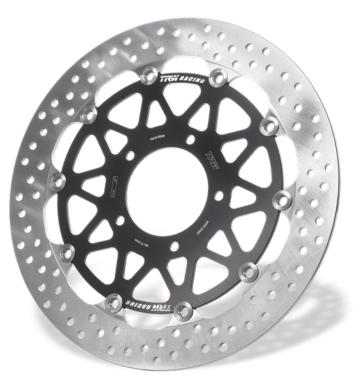

#### **BRAKE DISCS**

TRW-Lucas offers a range of different brake discs to optimise the BMW braking system. In addition to replacing fixed disc versions, the fully floating "SP" or "RAC-SP" brake discs offer best performance and service life for racing.

All brake disc versions are offered with a round outer contour or with the sporty RAC design. All systems offer perfect deceleration and optimised performance.