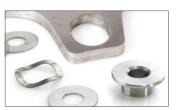

#### With fixing kits

The original discs can be replaced at low cost using high quality fixings.

### Firmly fixed, like the original

Those that prefer can choose the mounting version which is similar to the original discs.