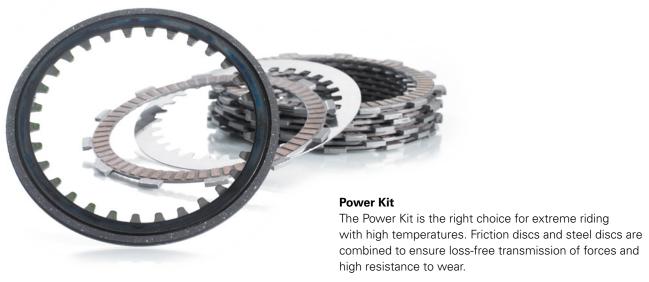

#### CLUTCHES

In addition to the dry clutch typical for BMW, the range of clutch spare parts comprises high quality oil bath friction plate sets and the "all inclusive clutch superkit". This includes the friction plate set, the steel plates, springs and the gasket. All components are perfectly matched to each other.