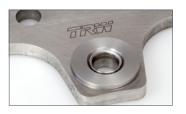

#### **BRAKE DISCS**

TRW-Lucas offers a range of different brake discs to optimise the BMW braking system. In addition to replacing fixed disc versions, the fully floating "SP" or "RAC-SP" brake discs offer best performance and service life for racing.

All brake disc versions are offered with a round outer contour or with the sporty RAC design. All systems offer perfect deceleration and optimised performance.